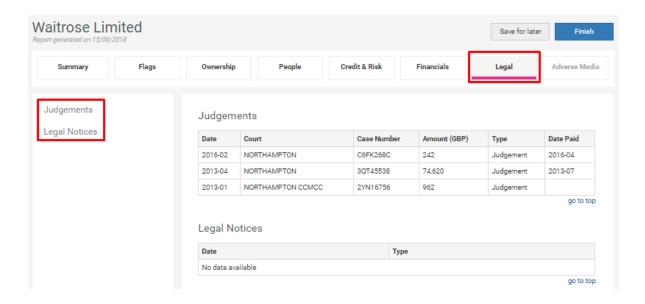

# Credit check

Easily check the credit limits and risk of the company under the 'Credit & Risk' tab.

6 CCJ Overview

If you want to see if the company has any Judgements or Legal notices click on the 'Legal' tab.