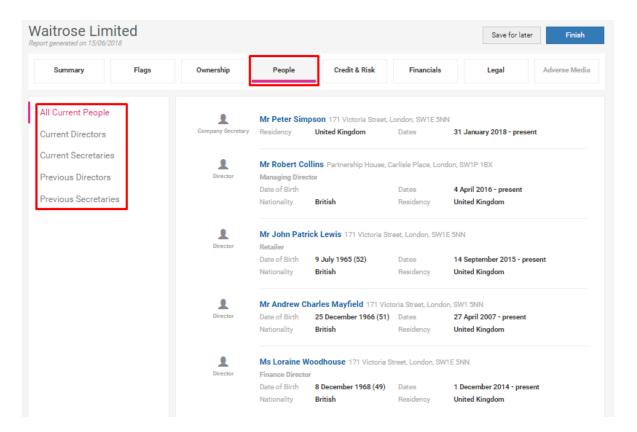

# **Company Directors**

Easily find current and past directors / secretaries of the company by clicking on the 'People' tab.

4