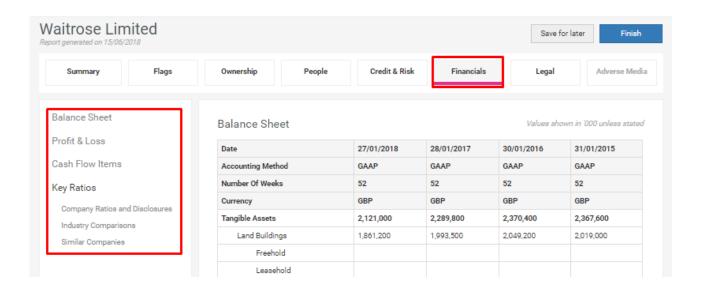

# Company financials snapshot

Check the latest company finances with the usual Balance Sheet and P&L. We've also added the latest Key Ratios for quick assessment's.