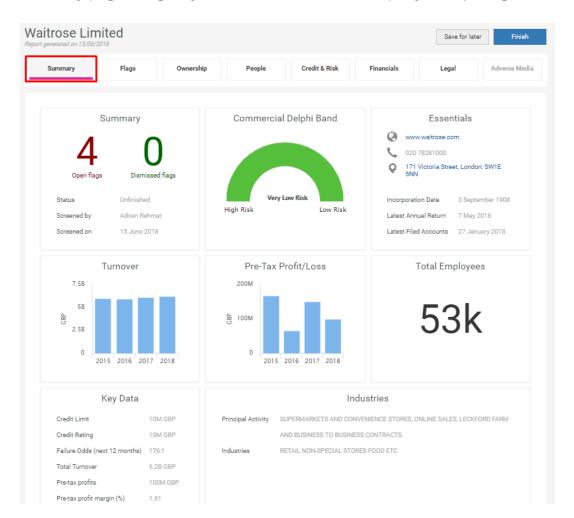

Summary

The summary page will give you an overview of the company at a quick glance.

1