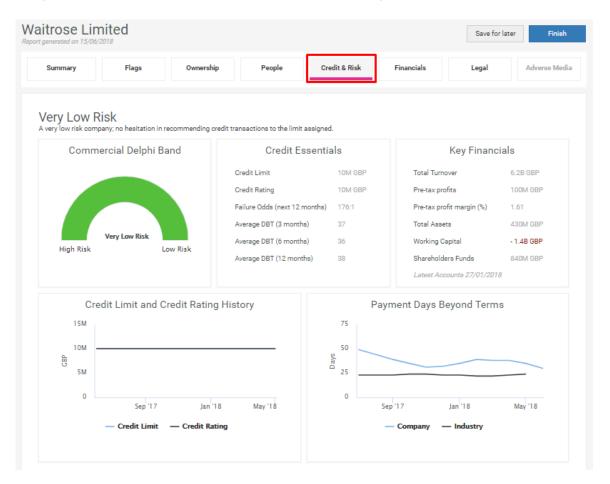

# Credit check

Easily check the credit limits and risk of the company under the 'Credit & Risk' tab.

6 CCJ Overview

If you want to see if the company has any Judgements or Legal notices click on the 'Legal' tab.